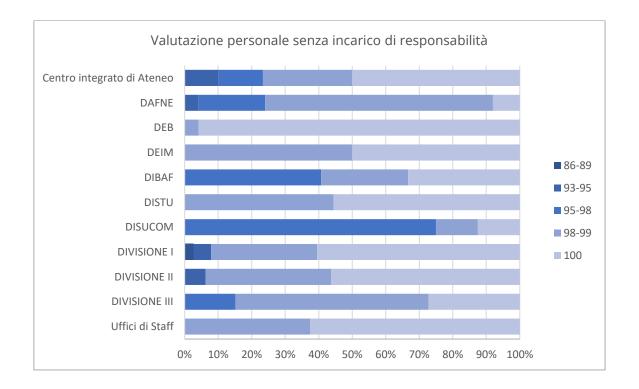

## VALUTAZIONE PERSONALE SENZA INCARICO DI RESPONSABILITÀ

| INQUADRAMENTO | VALUTAZIONE ARROTONDATA | FASCIA |
|---------------|-------------------------|--------|
| В             | 93,00                   | 93-95  |
| В             | 96,00                   | 95-98  |
| В             | 96,00                   | 95-98  |
| В             | 96,00                   | 95-98  |
| В             | 97,00                   | 95-98  |
| В             | 97,00                   | 95-98  |
| В             | 97,00                   | 95-98  |
| В             | 98,00                   | 98-99  |
| В             | 99,00                   | 98-99  |
| В             | 100,00                  | 100,00 |
| B             | 100,00                  | 100,00 |
| В             | 100,00                  | 100,00 |
| B             | 100,00                  | 100,00 |
| В             | 100,00                  | 100,00 |
| С             | 93,00                   | 93-95  |
| C             | 93,00                   | 93-95  |
| C             | 93,00                   | 93-95  |
| C             | 94,00                   | 93-95  |
| C             | 94,00                   | 93-95  |
| C             | 95,00                   | 95-98  |
| C             | 95,00                   | 95-98  |
| C             | 96,00                   | 95-98  |
| -             | 50,00                   |        |