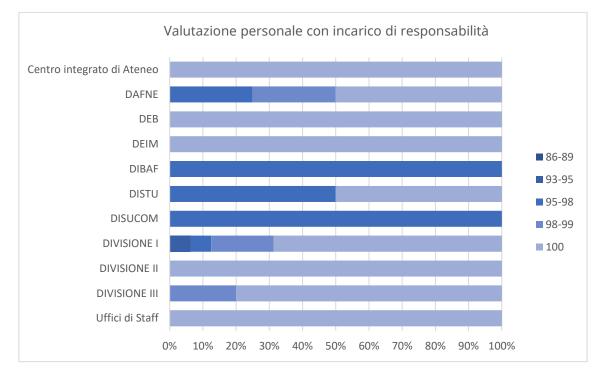

# RELAZIONE SULLA PERFORMANCE



Dettaglio valutazione complessiva del personale





### VALUTAZIONE PERSONALE CON INCARICO DI RESPONSABILITÀ

## VALUTAZIONE PERSONALE SENZA INCARICO DI RESPONSABILITÀ



| INQUADRAMENTO | VALUTAZIONE ARROTONDATA | FASCIA |
|---------------|-------------------------|--------|
| В             | 93,00                   | 93-95  |
| В             | 96,00                   | 95-98  |
| В             | 96,00                   | 95-98  |
| В             | 96,00                   | 95-98  |
| В             | 97,00                   | 95-98  |
| В             | 97,00                   | 95-98  |
| В             | 97,00                   | 95-98  |
| В             | 98,00                   | 98-99  |
| В             | 99,00                   | 98-99  |
| В             | 100,00                  | 100,00 |
| B             | 100,00                  |